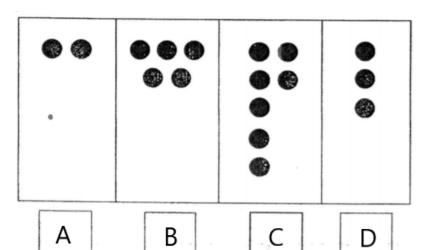

10 - \_\_\_\_ = 8

Accepted answers:

Question Type: Free Text

Sat 16th Feb 2019 Date Added:

Last Modified: N/A QID#: 16,191,131

**Question 15** 

Primary 1 Math » Primary 1 Math (Term 1)

1 pt

Choose the box below that shows 2 more than 5.

**A)** A

✓ C) C

**D)** D

Question Type: Multiple Choice

Randomize Answers: No

Date Added: Sat 16th Feb 2019

Last Modified: N/A QID#: 16,191,149