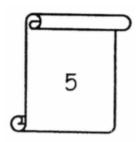

# **Question 1**

Primary 1 Math » Primary 1 Math (Term 1)

1 pt

Section A (22 questions x 1 mark each)

Count the stars and write the number.

Accepted answers:

Question Type: Free Text

Date Added: Sat 16th Feb 2019