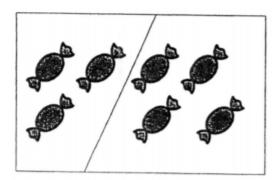

# **Question 3**

Primary 1 Math » Primary 1 Math (Term 1)

1 pt

Look at the pictures below.

Match and fill in the blanks.

There are \_\_\_\_\_ more oranges than apples.

#### Accepted answers:

**√** 2

✓ two

Question Type: Free Text

Date Added: Sat 16th Feb 2019

Last Modified: N/A QID#: 16,190,878

∠\* Answers | Ø Edit | ② Duplicate | ✓ Used In | \$ Reorder