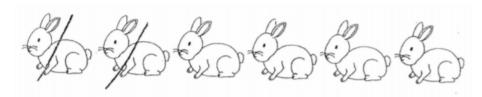

## **Question 22**

Primary 1 Math » Primary 1 Math (Term 1)

1 pt

Choose the set below that matches the number 6.

- **A)** 9 1
- **B**) 5-0
- ✓ C) 10 4
  - **D)** 7 3

Question Type:

Multiple Choice

Randomize Answers: No Date Added: