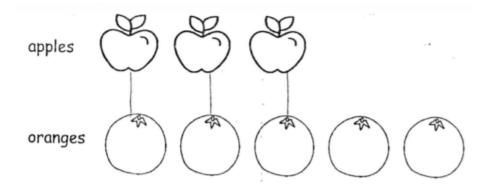

# **Question 3**

Primary 1 Math » Primary 1 Math (Term 1)

1 pt

Look at the pictures below.

Match and fill in the blanks.

There are \_\_\_\_\_ more oranges than apples.

#### Accepted answers:

**√** 2

✓ two

Question Type: Free Text

Date Added: Sat 16th Feb 2019

Last Modified: N/A QID#: 16,190,878

∠\* Answers | Ø Edit | ② Duplicate | ✓ Used In | \$ Reorder