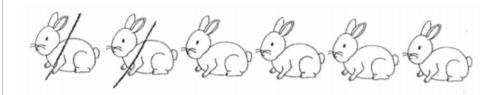

## **Question 22**

Primary 1 Math » Primary 1 Math (Term 1)

1 pt

Choose the set below that matches the number 6.

- **A)** 9 1
- **B**) 5-0
- ✓ C) 10 4
  - **D)** 7 3

Question Type:

Multiple Choice

Randomize Answers: No Date Added: