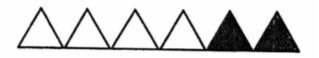

**Question 11** 

Primary 1 Math » Primary 1 Math (Term 1)

1 pt

Choose the correct addition equation based on the picture below.

**A)** 5 + 2 = 7

**✓ B)** 4+2=6

**C)** 3 + 2 = 5

**D)** 3 + 4 = 7