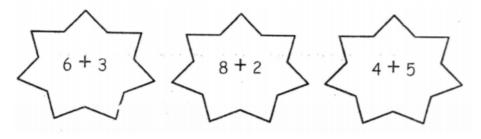

Last Modified: N/A QID#: 16,190,962

**Question 10** 

Primary 1 Math » Primary 1 Math (Term 1)

1 pt

Choose the two sets that are equal to 9.

**✓ A)** 6+3

**B)** 8 + 2

**✓ C)** 4+5

Question Type: Multiple Response

Randomize Answers: No

Grade style: Partial - points removed for incorrect answers

Sat 16th Feb 2019 Date Added:

Last Modified: N/A QID#: 16,190,983

✓ Answers | ✓ Edit | 🖒 Duplicate | 🗸 Used In | 💠 Reorder