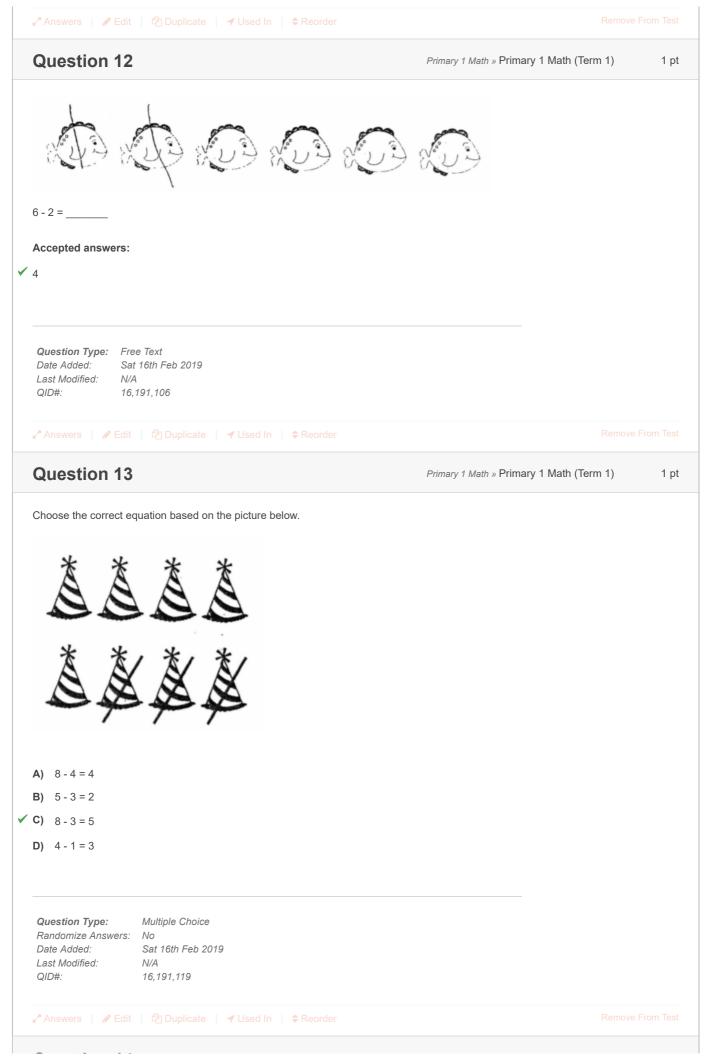

# **Question 19**

Primary 1 Math » Primary 1 Math (Term 1)

1 pt

\_\_\_\_ is 1 less than 10.

#### Accepted answers:

**1** 9

**Question Type:** Free Text

Date Added: Sat 16th Feb 2019
Last Modified: N/A

Last Modified: N/A QID#: 16,191,220

r Answers | r Edit | r Duplicate | r Used In | r Reorder

emove From Test